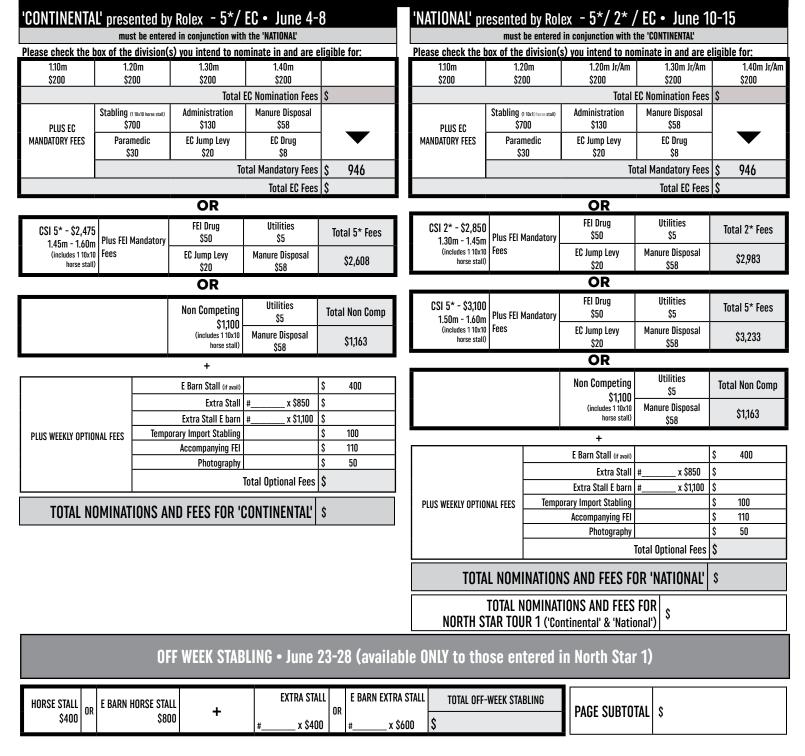

## NOMINATIONS & STABLING - NORTH STAR TOUR 1

Your horse must be nominated in at least one division and pay the associated mandatory fees to be accepted into the tournament.