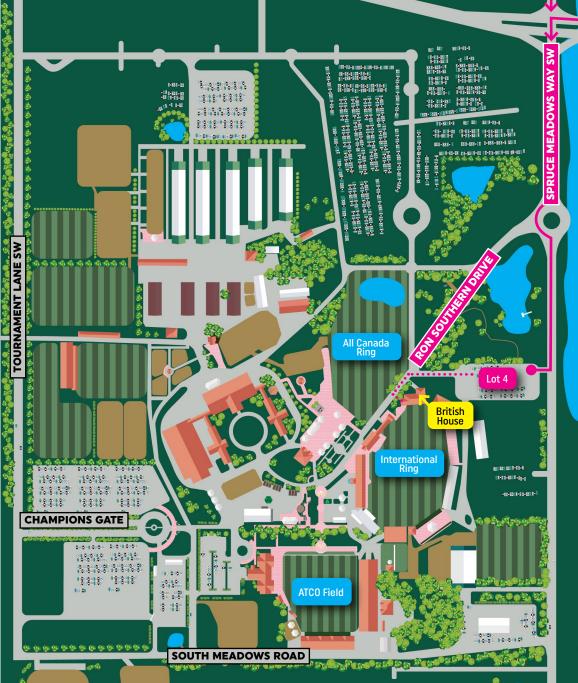

# **Grounds Map** & Directions

**STONEY TRAIL/22X EAST** 

STONEY TRAIL/22X WEST

# Directions to British House:

## **FROM STONEY WEST**

 Take exit off Stoney Trail/22x West and turn left onto Spruce Meadows Way SW

### **FROM STONEY EAST**

Take exit off Stoney Trail/22x
East and turn left onto Spruce
Meadows Way SW

### **CONTINUE TO**

- Go straight through the traffic circle to continue down Spruce Meadows Way SW
- Turn right into Lot 4
- Walk up the hill and turn left to walk down Ron Southern Drive
- British House is the first building on the left

# British House

Click for Google Maps