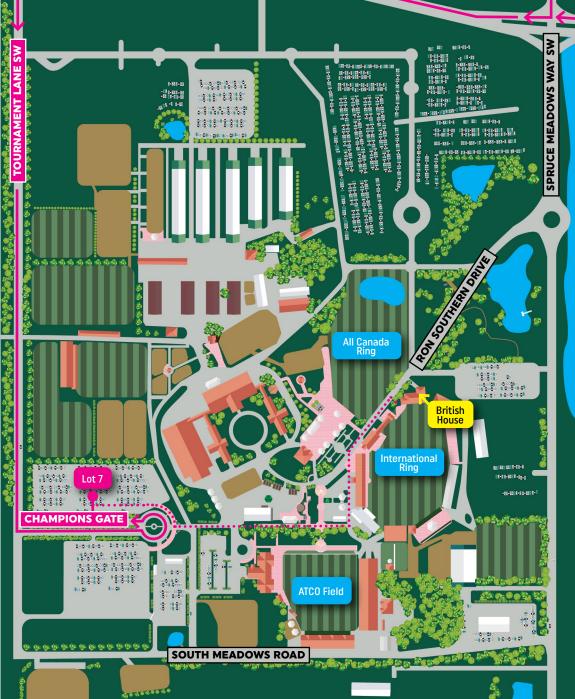

# **Grounds Map** & Directions

**STONEY TRAIL/22X EAST** 

STONEY TRAIL/22X WEST

**SPRUCE MEADOWS GREEN SW** 

## **FROM STONEY WEST**

- Take exit off Stoney Trail/22x West and turn left onto Spruce Meadows Way SW
- Turn right at the lights onto Spruce Meadows Green SW

### **FROM STONEY EAST**

- Take exit off Stoney Trail/22x East
- Continue straight through the lights onto Spruce Meadows Green SW

### **CONTINUE TO**

- Turn left onto Tournament Lane SW
- Turn left onto Champions Gate
- Go all the way around the traffic circle and turn right into Lot 7
- Walk through the gates and continue straight East toward Canada House
- Turn left at Canada House and follow the road past West Grandstand.
- Make a slight right down Ron Southern Drive. British House is the last building on the right

British House

**Click for Google Maps** 